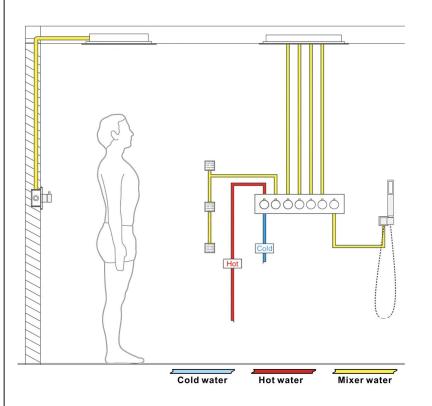

# GOLD THERMOSTATIC RECESSED CEILING MOUNT LED WATERFALL RAINFALL SHOWER SYSTEM WITH HAND SHOWER AND JETTED **BODY SPRAYS SPECIFICATIONS**





Shower Head Functions: Rainfall, Waterfall, Bubble, Mist

Shower Panel /Hose Material: 304 Stainless Steel Showerheads Install: Embedded Ceiling Mounted

Concealed Mixer Install: Wall-Mounted

Water Flow:

Mist: 9L/M; Rain: 15L/M; Waterfall: 15L/M; Bubble: 15L/M

Shower Accessories Material: Brass LED Light: Need to Connect Power

Shower Hose Length: 1.5M

AC: 90-265V 50/60Hz









All dimensions and specifications are nominal and may vary. Use actual products for accuracy in critical situations.



# Fontana Showers®

#### **Shower Mixer**



### **Hand Shower**



Flow Rate: 2.0 GPM / 7.6 LPM

## **Shower Mixer Connections**



#### **Body Jet**



Thread Interface Size: G 1/2 Inch Installation Type: Wall Mounted

Material: Brass

Flow Rate: 1.5 GPM / 5.7 LPM (each Bodyspray)