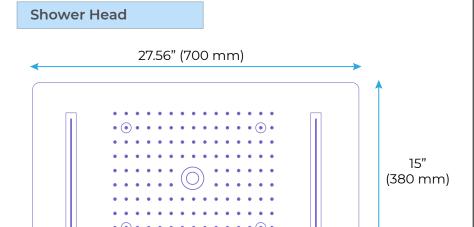

# GOLD THERMOSTATIC RECESSED CEILING MOUNT LED WATERFALL RAINFALL SHOWER SYSTEM WITH HAND SHOWER AND JETTED **BODY SPRAYS SPECIFICATIONS**

Shower Head Functions: Rainfall, Waterfall, Bubble, Mist

Shower Panel /Hose Material: 304 Stainless Steel Showerheads Install: Embedded Ceiling Mounted

All dimensions and specifications are nominal and may vary. Use actual products for accuracy in critical situations.