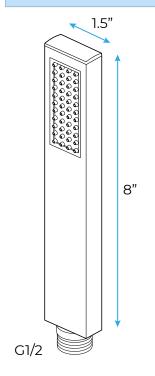

# GOLD THERMOSTATIC RECESSED CEILING MOUNT LED WATERFALL RAINFALL SHOWER SYSTEM WITH HAND SHOWER AND JETTED **BODY SPRAYS SPECIFICATIONS**





Shower Head Functions: Rainfall, Waterfall, Bubble, Mist

Shower Panel /Hose Material: 304 Stainless Steel Showerheads Install: Embedded Ceiling Mounted

Concealed Mixer Install: Wall-Mounted

Water Flow:

Mist: 9L/M; Rain: 15L/M; Waterfall: 15L/M; Bubble: 15L/M

Shower Accessories Material: Brass LED Light: Need to Connect Power

Shower Hose Length: 1.5M

AC: 90-265V 50/60Hz









All dimensions and specifications are nominal and may vary. Use actual products for accuracy in critical situations.



# Fontana Showers®

#### **Shower Mixer**



### **Hand Shower**



Flow Rate: 2.0 GPM / 7.6 LPM

## **Shower Mixer Connections**



#### **Body Jet**



Thread Interface Size: G 1/2 Inch Installation Type: Wall Mounted

Material: Brass

Flow Rate: 1.5 GPM / 5.7 LPM (each Bodyspray)