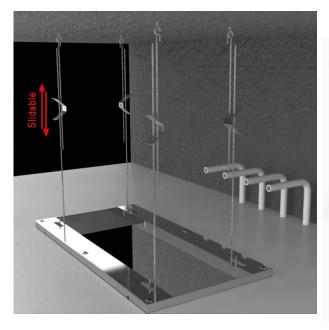

#### **Body Jet**

Thread Interface Size: G 1/2 Inch Installation Type: Wall Mounted

Material: Brass

Flow Rate: 1.5 GPM / 5.7 LPM (each Bodyspray)