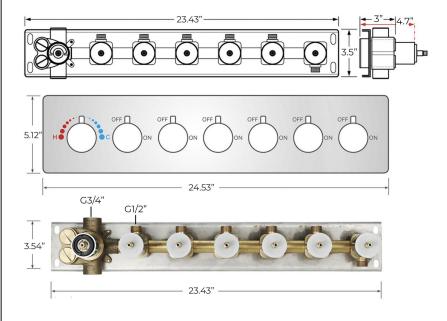

# GOLD THERMOSTATIC RECESSED CEILING MOUNT LED WATERFALL RAINFALL SHOWER SYSTEM WITH HAND SHOWER AND JETTED **BODY SPRAYS SPECIFICATIONS**





Shower Head Functions: Rainfall, Waterfall, Bubble, Mist

Shower Panel /Hose Material: 304 Stainless Steel Showerheads Install: Embedded Ceiling Mounted

Concealed Mixer Install: Wall-Mounted

Water Flow:

Mist: 9L/M; Rain: 15L/M; Waterfall: 15L/M; Bubble: 15L/M

Shower Accessories Material: Brass LED Light: Need to Connect Power

Shower Hose Length: 1.5M

AC: 90-265V 50/60Hz









All dimensions and specifications are nominal and may vary. Use actual products for accuracy in critical situations.



# Fontana Showers®

#### **Shower Mixer**



### **Hand Shower**



Flow Rate: 2.0 GPM / 7.6 LPM

## **Shower Mixer Connections**



#### **Body Jet**



Thread Interface Size: G 1/2 Inch Installation Type: Wall Mounted

Material: Brass

Flow Rate: 1.5 GPM / 5.7 LPM (each Bodyspray)