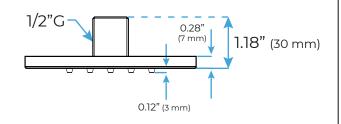

#### **Body Jet**

Thread Interface Size: G 1/2 Inch Installation Type: Wall Mounted

Material: Brass

Flow Rate: 1.5 GPM / 5.7 LPM (each Bodyspray)