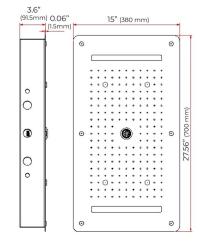

# GOLD THERMOSTATIC RECESSED CEILING MOUNT LED WATERFALL RAINFALL SHOWER SYSTEM WITH HAND SHOWER AND JETTED **BODY SPRAYS SPECIFICATIONS**

Shower Head Functions: Rainfall, Waterfall, Bubble, Mist

Shower Panel /Hose Material: 304 Stainless Steel Showerheads Install: Embedded Ceiling Mounted

Concealed Mixer Install: Wall-Mounted

Water Flow:

Mist: 9L/M; Rain: 15L/M; Waterfall: 15L/M; Bubble: 15L/M

Shower Accessories Material: Brass LED Light: Need to Connect Power

Shower Hose Length: 1.5M

AC: 90-265V 50/60Hz

All dimensions and specifications are nominal and may vary. Use actual products for accuracy in critical situations.