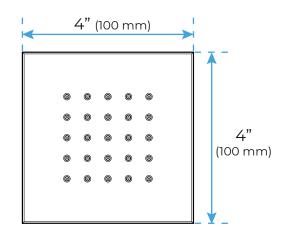

#### **Body Jet**

Thread Interface Size: G 1/2 Inch Installation Type: Wall Mounted

Material: Brass

Flow Rate: 1.5 GPM / 5.7 LPM (each Bodyspray)