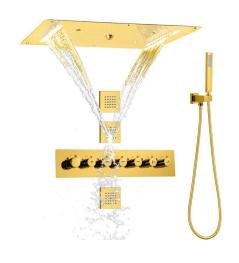

# GOLD THERMOSTATIC RECESSED CEILING MOUNT LED WATERFALL RAINFALL SHOWER SYSTEM WITH HAND SHOWER AND JETTED **BODY SPRAYS SPECIFICATIONS**

Shower Head Functions: Rainfall, Waterfall, Bubble, Mist

Shower Panel /Hose Material: 304 Stainless Steel Showerheads Install: Embedded Ceiling Mounted

Concealed Mixer Install: Wall-Mounted

Water Flow:

Mist: 9L/M; Rain: 15L/M; Waterfall: 15L/M; Bubble: 15L/M

Shower Accessories Material: Brass LED Light: Need to Connect Power

Shower Hose Length: 1.5M

AC: 90-265V 50/60Hz

#### **Shower Mixer**

### **Hand Shower**

Flow Rate: 2.0 GPM / 7.6 LPM

#### **Body Jet**

Thread Interface Size: G 1/2 Inch Installation Type: Wall Mounted

Material: Brass

Flow Rate: 1.5 GPM / 5.7 LPM (each Bodyspray)